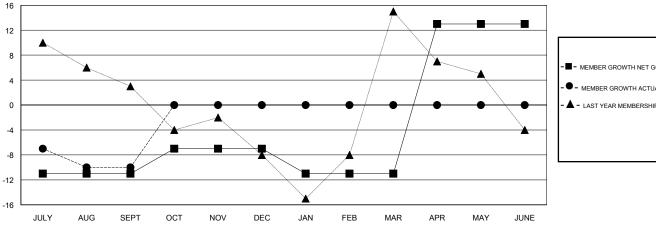

# MAHESH CHITNIS **LOCATION NEW YORK GMT CA**

| Clubs                 |               |           |               | Members               |                           |                         |                                              |
|-----------------------|---------------|-----------|---------------|-----------------------|---------------------------|-------------------------|----------------------------------------------|
| RESULTS FOR 2017-2018 |               |           |               | RESULTS FOR 2017-2018 |                           |                         |                                              |
| QUARTER               | NEW CLUB GOAL | NEW CLUBS | DROPPED CLUBS | QUARTER               | MEMBER GROWTH NET<br>GOAL | MEMBER GROWTH<br>ACTUAL | DROPPED MEMBERS ACTUAL (including transfers) |
| JULY/AUG/SEPT         | 0             | 0         | 0             | JULY/AUG/SEPT         | -11                       | 9                       | 19                                           |
| OCT/NOV/DEC           | 0             | 0         | 0             | OCT/NOV/DEC           | 4                         | 0                       | 0                                            |
| JAN/FEB/MAR           | 0             | 0         | 0             | JAN/FEB/MAR           | -4                        | 0                       | 0                                            |
| APR/MAY/JUNE          | 1             | 0         | 0             | APR/MAY/JUNE          | 24                        | 0                       | 0                                            |

# GOALS AND ACTUAL MEMBERS CUMULATIVE

| + | -■- MEMBER GROWTH NET GOAL                                |
|---|-----------------------------------------------------------|
| 4 |                                                           |
|   | - MEMBER GROWTH ACTUAL  - A - LAST YEAR MEMBERSHIP ACTUAL |
|   | - A- LAST YEAR MEMBERSHIP ACTUAL                          |
| 1 |                                                           |
| + |                                                           |
| 1 |                                                           |
|   |                                                           |